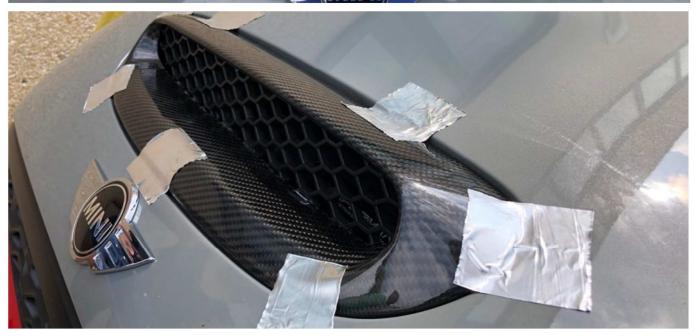

## PRESA D'ARIA - BIG SCOOP

INSTALLATION MANUAL

RACE USE ONLY

CAUTION: SPORT DRIVE CAN BE DANGEROUS AND INJURY PEOPLE