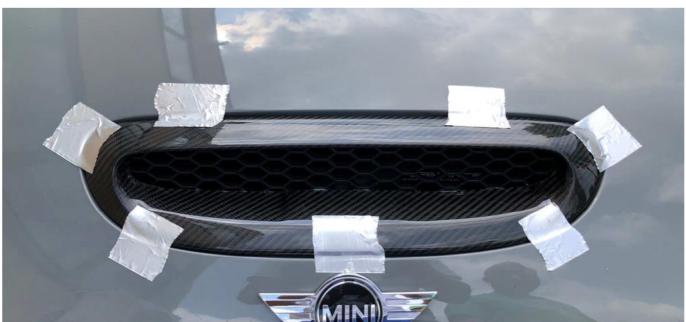

## PRESA D'ARIA - BIG SCOOP

INSTALLATION MANUAL

RACE USE ONLY

CAUTION: SPORT DRIVE CAN BE DANGEROUS AND INJURY PEOPLE