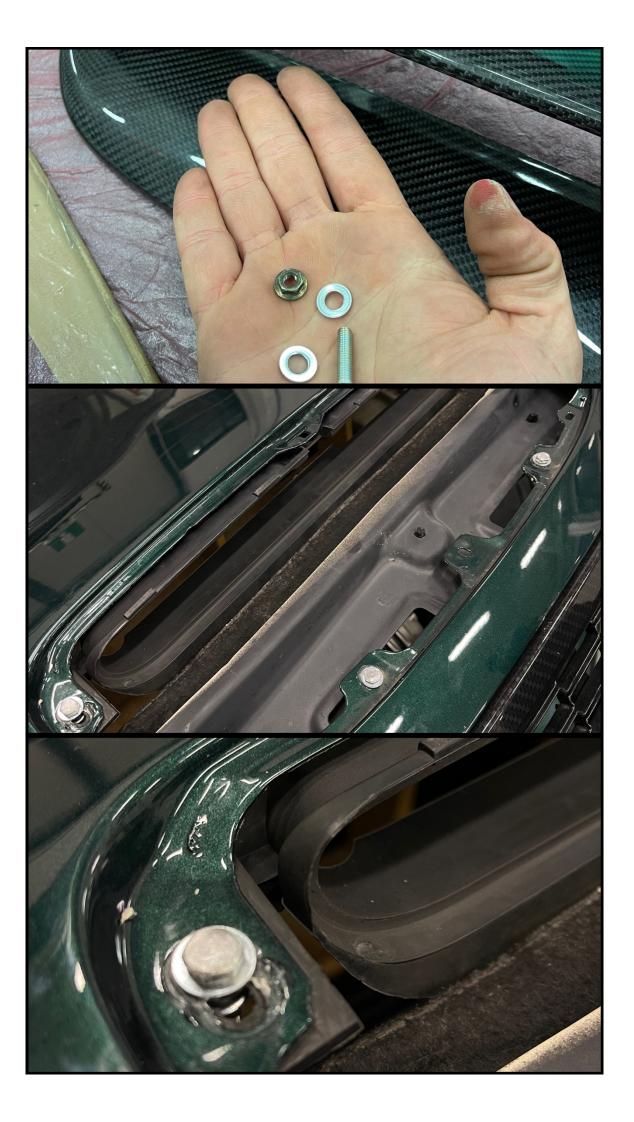

# PRESA D'ARIA - BIG SCOOP

INSTALLATION MANUAL

RACE USE ONLY
CAUTION: SPORT DRIVE CAN BE DANGEROUS AND INJURY PEOPLE