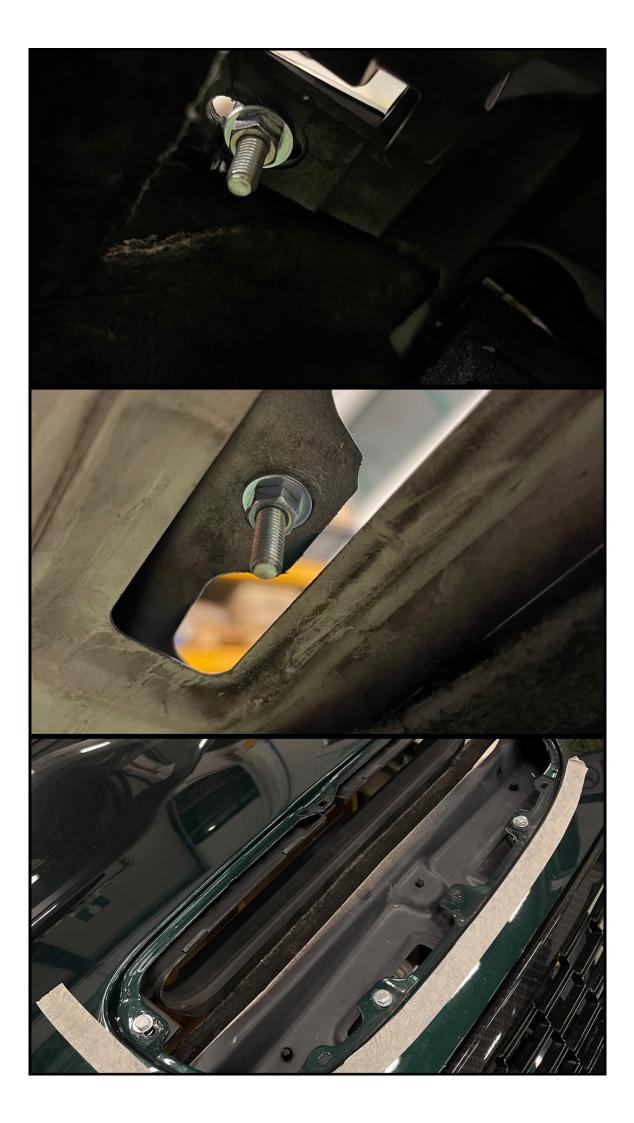

# PRESA D'ARIA - BIG SCOOP

INSTALLATION MANUAL

RACE USE ONLY
CAUTION: SPORT DRIVE CAN BE DANGEROUS AND INJURY PEOPLE