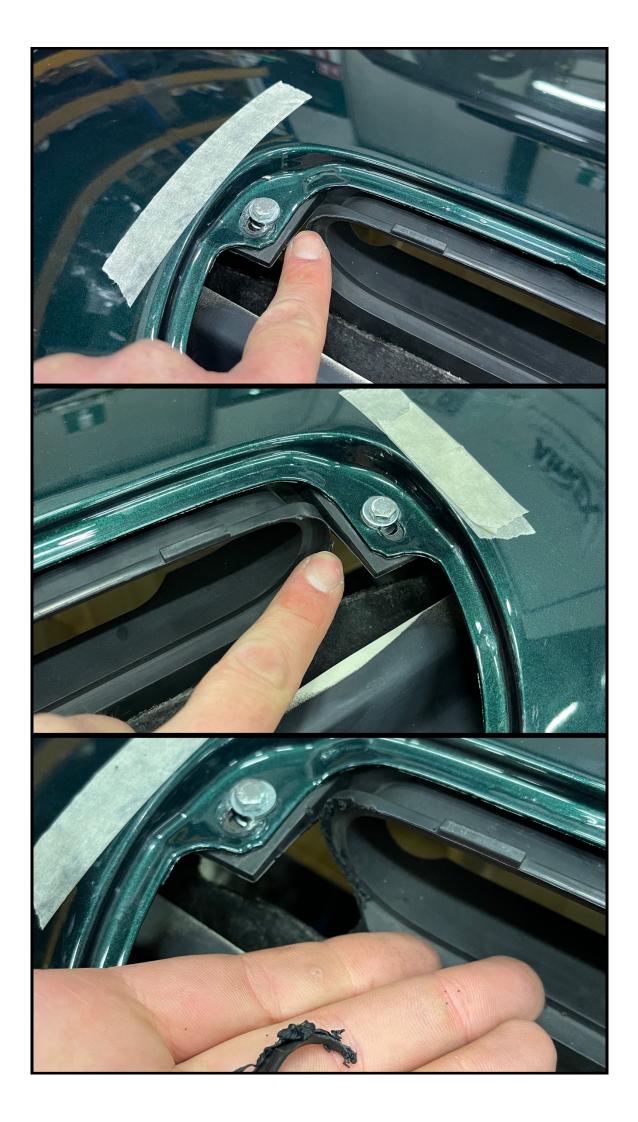

# PRESA D'ARIA - BIG SCOOP

INSTALLATION MANUAL

RACE USE ONLY
CAUTION: SPORT DRIVE CAN BE DANGEROUS AND INJURY PEOPLE