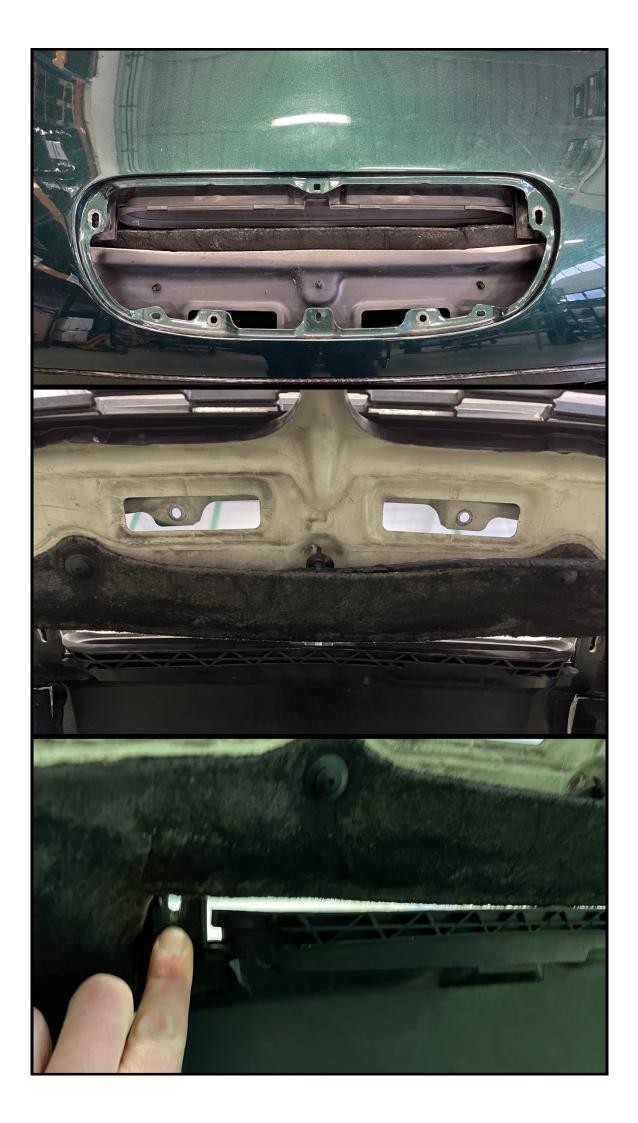

# PRESA D'ARIA - BIG SCOOP

INSTALLATION MANUAL

RACE USE ONLY
CAUTION: SPORT DRIVE CAN BE DANGEROUS AND INJURY PEOPLE